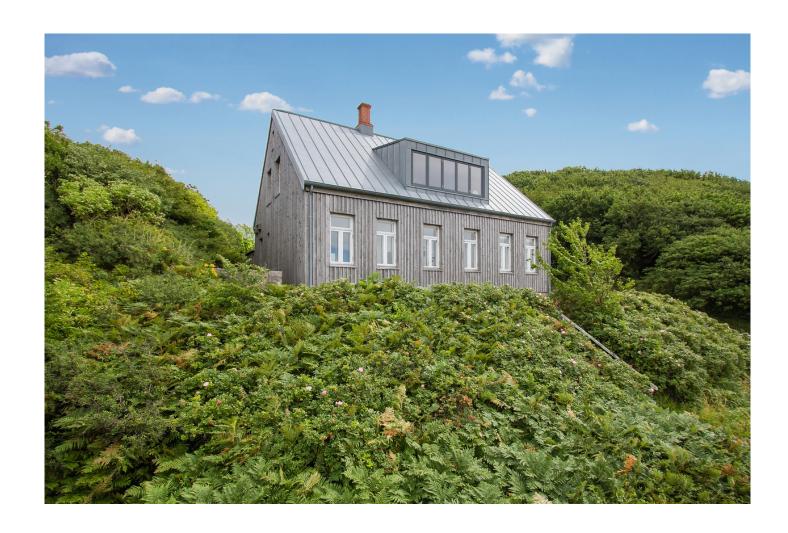

# **RESIDENTIAL BUILDING ALLINGE**

Allinge, Bornholm, Denmark

Copyright: RHEINZINK www.rheinzink.us

#### Nostalgic and modern

The location and the fine combination of titanium zinc, wood and bricks turn the former customs house into something truly special.

Situated high above Hammerhavn on the Danish island of Bornholm, the seemingly inconspicuous house stands alone in the landscape and yet gives the impression that its location is by no means a coincidence. When the small harbour was built in 1891 to ship the locally mined granite, this measure also required a Toldhuset, a customs house, from which – with a wide view over the harbour – customs administration could carry out their formalities.