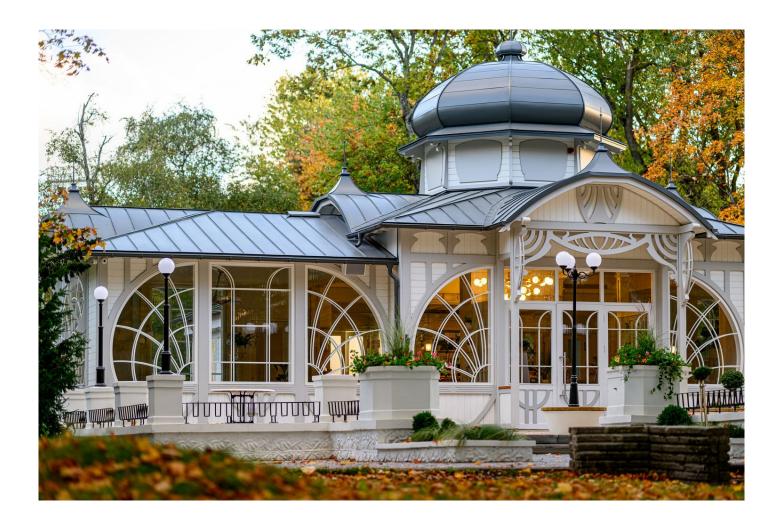

Refurbished with <u>RHEINZINK prePATINA graphite-grey</u>, the pavilion which is also known by the name "Emperor's Pavilion" is located in the Jurmala Park in the seaport Liepãja (Libow) in western Latvia. It was reconstructed with great attention to detail and excellent craftsmanship over a span of two years and can now be admired as a true gem in the park.