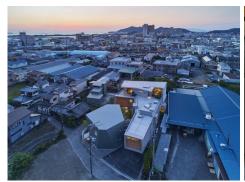

# **Copyright Images**

Copyright: RHEINZINK; Credits: SpaceClip; Photographer: Mr. Daijiro Okada

An architectural highlight is located in the Japanese city of Wakayama, not far from Osaka. The construction of the new headquarters of the textile company A-GIRL´S CO. LTD. started in 2022 and the building was completed in the same year. In addition to the exceptional architecture, the material mix of <a href="mailto:prePATINA ECO ZINC">prePATINA ECO ZINC</a>, wood and concrete make the building particularly impressive. The building, constructed using RHEINZINK material, houses offices, an exhibition area and a shop.