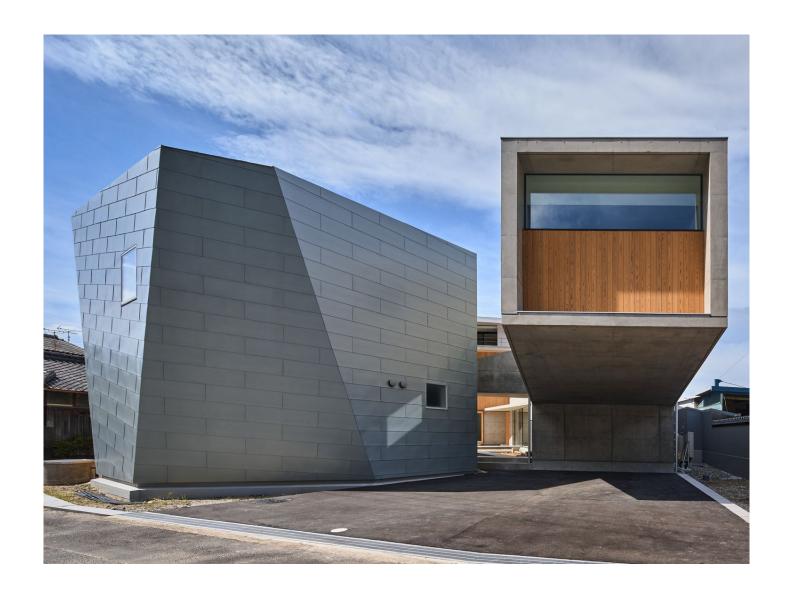

### **Technical Specifications**

Facade: 230 m<sup>2</sup> Flat Lock Tile System RHEINZINK-prePATINA blue-grey

Roof: 92 m<sup>2</sup> Double Standing Seam RHEINZINK-prePATINA blue-grey

# **Copyright Images**

Copyright: RHEINZINK; Credits: SpaceClip; Photographer: Mr. Daijiro Okada

An architectural highlight is located in the Japanese city of Wakayama, not far from Osaka. The construction of the new headquarters of the textile company A-GIRL´S CO. LTD. started in 2022 and the building was completed in the same year. In addition to the exceptional architecture, the material mix of <a href="mailto:prePATINA ECO ZINC">prePATINA ECO ZINC</a>, wood and concrete make the building particularly impressive. The building, constructed using RHEINZINK material, houses offices, an exhibition area and a shop.