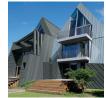

#### **RHEINZINK-Standing Seam Panels**

The angled standing seam is completed simply by folding in one leg. This system is particularly suitable for areas on metal roofs where the pitch is greater than 6:12 roof pitch, as well as for rounded parapets or mansard roofs – in a conventional vertical, diagonal or horizontal application. This profiles seam is wider than that of the Double Lock and can cast a distinct shadow line.

- Design with distinct lines
- Low-to-no maintenance
- Roof-integrated solar solutions and snow retention systems possible

Christ Church Cathedral, Vancouver, BC, Canada

Church in The Netherlands

Hochschule für bildende Künste, Dresden, Germany