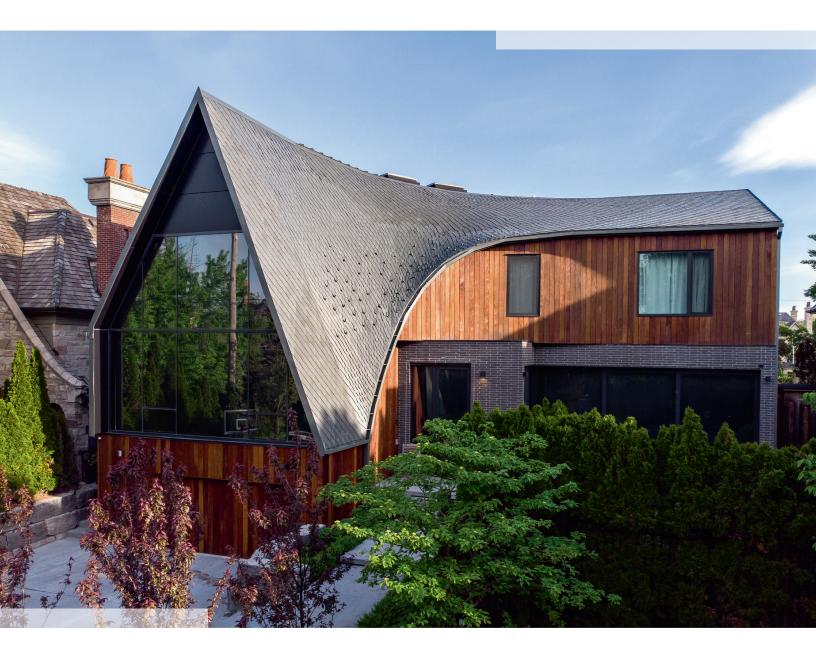

# RHEINZINK-Double Lock Standing Seam

The double lock standing seam is a further development of the original hollow, folded joint or angle standing seam. This reliable system has been referenced in technical literature since 1899 and is a great choice for roof pitches greater than 5/8:12. The double lock standing seam, manufactured with pre-profiled panels, has gained international recognition. Seams are folded and closed manually or with a seaming machine. Custom shapes such as convex and concave curves and conical panels can be produced with ease. Thanks to a multitude of detail variations, the double standing seam complements both traditional and modern architectural design.

- Time-proven system
- High degree of design freedom
- Roof-integrated solar solutions and snow retention systems possible

Fig. Cover page: Private Residence, Toronto, ON, Canada

Fig. Left: Vaughan TTC, Vaughan, ON, Canada