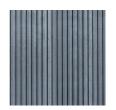

# RHEINZINK-Double Lock Standing Seam

The double lock standing seam is a further development of the original hollow, folded joint or angle standing seam. This reliable system has been referenced in technical literature since 1899 and is a great choice for roof pitches greater than 5/8:12. The double lock standing seam, manufactured with pre-profiled panels, has gained international recognition. Seams are folded and closed manually or with a seaming machine. Custom shapes such as convex and concave curves and conical panels can be produced with ease. Thanks to a multitude of detail variations, the double standing seam complements both traditional and modern architectural design.

- Time-proven system
- High degree of design freedom
- Roof-integrated solar solutions and snow retention systems possible

Fig. Cover page: Private Residence, Toronto, ON, Canada

Fig. Left: Vaughan TTC, Vaughan, ON, Canada