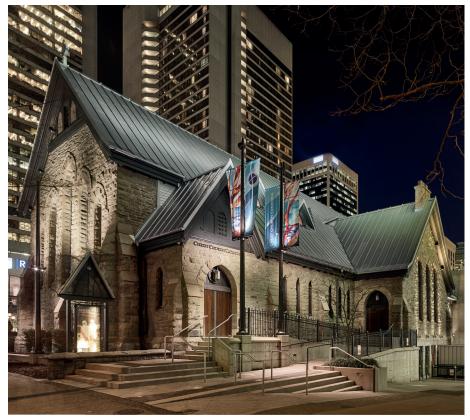

- Design with distinct lines
- Low-to-no maintenance
- Roof-integrated solar solutions and snow retention systems possible

Christ Church Cathedral, Vancouver, BC, Canada

Church in The Netherlands

Hochschule für bildende Künste, Dresden, Germany