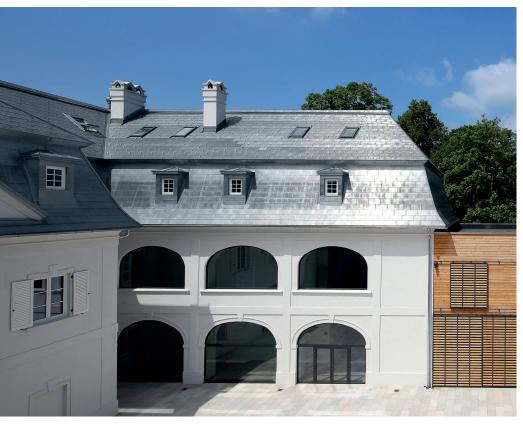

# RHEINZINK-Double Lock Standing Seam

The double lock standing seam is a further development of the original hollow, folded joint or angle standing seam. This reliable system has been referenced in technical literature since 1899 and is a great choice for roof pitches greater than 5/8:12. The double lock standing seam, manufactured with pre-profiled panels, has gained international recognition. Seams are folded and closed manually or with a seaming machine. Custom shapes such as convex and concave curves and conical panels can be produced with ease. Thanks to a multitude of detail variations, the double standing seam complements both traditional and modern architectural design.

- Time-proven system
- High degree of design freedom
- Roof-integrated solar solutions and snow retention systems possible

Fig. Cover page: Private Residence, Toronto, ON, Canada

Fig. Left: Vaughan TTC, Vaughan, ON, Canada