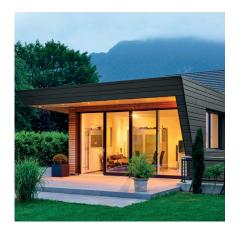

#### **RHEINZINK-Standing Seam Panels**

The angled standing seam is completed simply by folding in one leg. This system is particularly suitable for areas on metal roofs where the pitch is greater than 6:12 roof pitch, as well as for rounded parapets or mansard roofs – in a conventional vertical, diagonal or horizontal application. This profiles seam is wider than that of the Double Lock and can cast a distinct shadow line.

- Design with distinct lines
- Low-to-no maintenance
- Roof-integrated solar solutions and snow retention systems possible

Christ Church Cathedral, Vancouver, BC, Canada

Church in The Netherlands

Hochschule für bildende Künste, Dresden, Germany