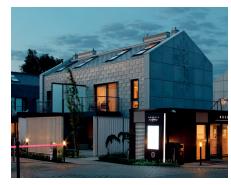

### RHEINZINK-Click Roll Cap

The roll cap system with battens is one of the more traditional of today's prevailing sheet metal work techniques. The term roll cap or batten seam characterizes a type of lengthwise connection in which a wooden batten or a RHEINZINK clip made of galvanized steel is used to form a box-like joint. The roof panels are connected to the substrate by clips on the wooden batten (or directly by the clip), which is then covered by a cap. A wealth of design possibilities exist when the roll cap is combined with standing seam panels.

- Traditional wide-seamed application
- Panel lengths of up to 60′ possible
- Alternative to Double Lock Standing Seam

Fig. Right: Brazilian Embassy, Moscow, Russia