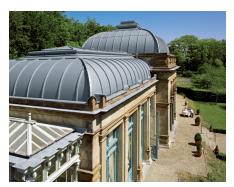

### RHEINZINK-Click Roll Cap

The roll cap system with battens is one of the more traditional of today's prevailing sheet metal work techniques. The term roll cap or batten seam characterizes a type of lengthwise connection in which a wooden batten or a RHEINZINK clip made of galvanized steel is used to form a box-like joint. The roof panels are connected to the substrate by clips on the wooden batten (or directly by the clip), which is then covered by a cap. A wealth of design possibilities exist when the roll cap is combined with standing seam panels.

- Traditional wide-seamed application
- Panel lengths of up to 60′ possible
- Alternative to Double Lock Standing Seam

Fig. Right: Brazilian Embassy, Moscow, Russia