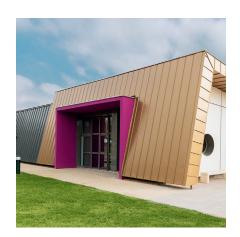

#### **RHEINZINK-Tiles**

Tiles have gained popularity for roofing. Unlike sheets or shingles of similar appearance, these have forward bent edges along the lower surface to form simple interlocking joints. Diamond, Rectangular and Square-shaped tiles provide aesthetically pleasing solutions, especially for geometrically complicated building designs with roof pitches greater than 3:12.

- Individual tile sizes
- Perfect for curvilinear surfaces
- Diamond, Rectangular and Square

Hotel Boat & Co., Amsterdam, The Netherlands

Private Residence, Ratingen, Germany

Chengdu Luxelakes ECO City EOD, Chengdu, China