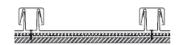

### RHEINZINK-Click Roll Cap

The roll cap system with battens is one of the more traditional of today's prevailing sheet metal work techniques. The term roll cap or batten seam characterizes a type of lengthwise connection in which a wooden batten or a RHEINZINK clip made of galvanized steel is used to form a box-like joint. The roof panels are connected to the substrate by clips on the wooden batten (or directly by the clip), which is then covered by a cap. A wealth of design possibilities exist when the roll cap is combined with standing seam panels.

- Traditional wide-seamed application
- Panel lengths of up to 60′ possible
- Alternative to Double Lock Standing Seam

Fig. Right: Brazilian Embassy, Moscow, Russia