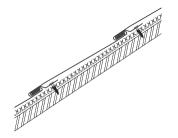

# RHEINZINK-Double Lock Standing Seam

The double lock standing seam is a further development of the original hollow, folded joint or angle standing seam. This reliable system has been referenced in technical literature since 1899 and is a great choice for roof pitches greater than 5/8:12. The double lock standing seam, manufactured with pre-profiled panels, has gained international recognition. Seams are folded and closed manually or with a seaming machine. Custom shapes such as convex and concave curves and conical panels can be produced with ease. Thanks to a multitude of detail variations, the double standing seam complements both traditional and modern architectural design.

- Time-proven system
- High degree of design freedom
- Roof-integrated solar solutions and snow retention systems possible

Fig. Cover page: Private Residence, Toronto, ON, Canada

Fig. Left: Vaughan TTC, Vaughan, ON, Canada