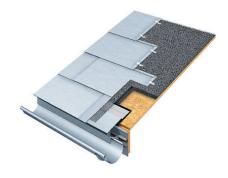

# RHEINZINK-Double Lock Standing Seam

The double lock standing seam is a further development of the original hollow, folded joint or angle standing seam. This reliable system has been referenced in technical literature since 1899 and is a great choice for roof pitches greater than 5/8:12. The double lock standing seam, manufactured with pre-profiled panels, has gained international recognition. Seams are folded and closed manually or with a seaming machine. Custom shapes such as convex and concave curves and conical panels can be produced with ease. Thanks to a multitude of detail variations, the double standing seam complements both traditional and modern architectural design.

- Time-proven system
- High degree of design freedom
- Roof-integrated solar solutions and snow retention systems possible

Fig. Cover page: Private Residence, Toronto, ON, Canada

Fig. Left: Vaughan TTC, Vaughan, ON, Canada