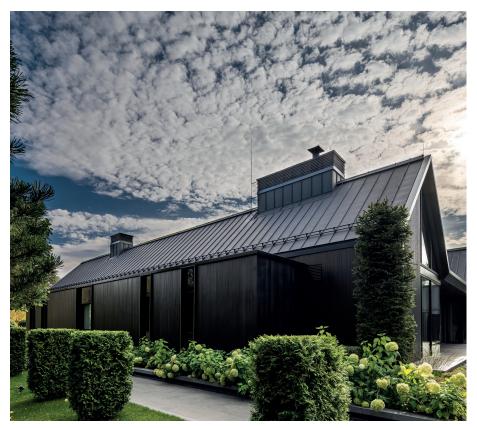

#### **RHEINZINK-Standing Seam Panels**

The angled standing seam is completed simply by folding in one leg. This system is particularly suitable for areas on metal roofs where the pitch is greater than 6:12 roof pitch, as well as for rounded parapets or mansard roofs – in a conventional vertical, diagonal or horizontal application. This profiles seam is wider than that of the Double Lock and can cast a distinct shadow line.

- Design with distinct lines
- Low-to-no maintenance
- Roof-integrated solar solutions and snow retention systems possible

Christ Church Cathedral, Vancouver, BC, Canada

Church in The Netherlands

Hochschule für bildende Künste, Dresden, Germany