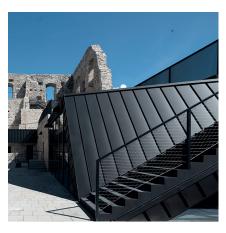

# RHEINZINK-Double Lock Standing Seam

The double lock standing seam is a further development of the original hollow, folded joint or angle standing seam. This reliable system has been referenced in technical literature since 1899 and is a great choice for roof pitches greater than 5/8:12. The double lock standing seam, manufactured with pre-profiled panels, has gained international recognition. Seams are folded and closed manually or with a seaming machine. Custom shapes such as convex and concave curves and conical panels can be produced with ease. Thanks to a multitude of detail variations, the double standing seam complements both traditional and modern architectural design.

- Time-proven system
- High degree of design freedom
- Roof-integrated solar solutions and snow retention systems possible

Fig. Cover page: Private Residence, Toronto, ON, Canada

Fig. Left: Vaughan TTC, Vaughan, ON, Canada