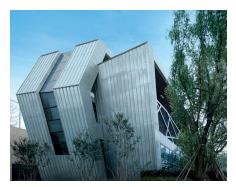

# RHEINZINK-Double Lock Standing Seam

The double lock standing seam is a further development of the original hollow, folded joint or angle standing seam. This reliable system has been referenced in technical literature since 1899 and is a great choice for roof pitches greater than 5/8:12. The double lock standing seam, manufactured with pre-profiled panels, has gained international recognition. Seams are folded and closed manually or with a seaming machine. Custom shapes such as convex and concave curves and conical panels can be produced with ease. Thanks to a multitude of detail variations, the double standing seam complements both traditional and modern architectural design.

- Time-proven system
- High degree of design freedom
- Roof-integrated solar solutions and snow retention systems possible

Fig. Cover page: Private Residence, Toronto, ON, Canada

Fig. Left: Vaughan TTC, Vaughan, ON, Canada