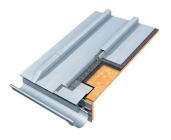

### RHEINZINK-Click Roll Cap

The roll cap system with battens is one of the more traditional of today's prevailing sheet metal work techniques. The term roll cap or batten seam characterizes a type of lengthwise connection in which a wooden batten or a RHEINZINK clip made of galvanized steel is used to form a box-like joint. The roof panels are connected to the substrate by clips on the wooden batten (or directly by the clip), which is then covered by a cap. A wealth of design possibilities exist when the roll cap is combined with standing seam panels.

- Traditional wide-seamed application
- Panel lengths of up to 60′ possible
- Alternative to Double Lock Standing Seam

Fig. Right: Brazilian Embassy, Moscow, Russia