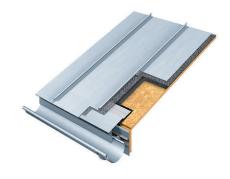

# RHEINZINK-Double Lock Standing Seam

The double lock standing seam is a further development of the original hollow, folded joint or angle standing seam. This reliable system has been referenced in technical literature since 1899 and is a great choice for roof pitches greater than 5/8:12. The double lock standing seam, manufactured with pre-profiled panels, has gained international recognition. Seams are folded and closed manually or with a seaming machine. Custom shapes such as convex and concave curves and conical panels can be produced with ease. Thanks to a multitude of detail variations, the double standing seam complements both traditional and modern architectural design.

- Time-proven system
- High degree of design freedom
- Roof-integrated solar solutions and snow retention systems possible

Fig. Cover page: Private Residence, Toronto, ON, Canada

Fig. Left: Vaughan TTC, Vaughan, ON, Canada