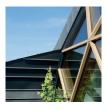

### RHEINZINK-Click Roll Cap

The roll cap system with battens is one of the more traditional of today's prevailing sheet metal work techniques. The term roll cap or batten seam characterizes a type of lengthwise connection in which a wooden batten or a RHEINZINK clip made of galvanized steel is used to form a box-like joint. The roof panels are connected to the substrate by clips on the wooden batten (or directly by the clip), which is then covered by a cap. A wealth of design possibilities exist when the roll cap is combined with standing seam panels.

- Traditional wide-seamed application
- Panel lengths of up to 60′ possible
- Alternative to Double Lock Standing Seam

Fig. Right: Brazilian Embassy, Moscow, Russia