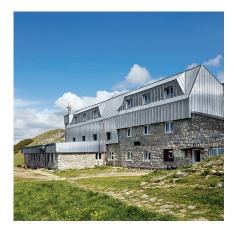

### RHEINZINK-Click Roll Cap

The roll cap system with battens is one of the more traditional of today's prevailing sheet metal work techniques. The term roll cap or batten seam characterizes a type of lengthwise connection in which a wooden batten or a RHEINZINK clip made of galvanized steel is used to form a box-like joint. The roof panels are connected to the substrate by clips on the wooden batten (or directly by the clip), which is then covered by a cap. A wealth of design possibilities exist when the roll cap is combined with standing seam panels.

- Traditional wide-seamed application
- Panel lengths of up to 60′ possible
- Alternative to Double Lock Standing Seam

Fig. Right: Brazilian Embassy, Moscow, Russia