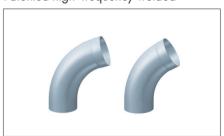

Drop In Outlet, welded

Downspout Adapter, welded

Elbows 60° and 72° Patented high-frequency welded

**Hidden Downspout Hanger**With concealed lightning rod clip

**Downspout Bracket** Solid zinc

Elbows 60° and 72° Patented high-frequency welded