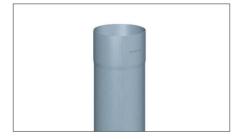

**Square Downspout** 

**Downspout**Plain round, patented high-frequency welded, 3-1/8", 4" and 5"\*

**Leaf Collector and Rainwater Diverter** With removable leaf screen

**End Cap** Left and right

**Spherical End Caps** Universal