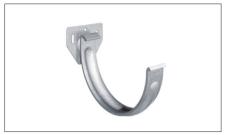

Snap-Lock Bracket System
Extruded aluminum mounting rail,
9'-10" lengths, powder coated aluminum bracket

Fascia Hanger

Gutter Bracket
Sheathed in prePATINA blue-grey or prePATINA graphite-grey.

Plug in Outlet, welded