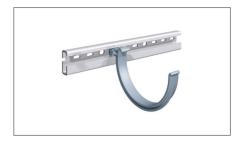

Snap-Lock Bracket System
Extruded aluminum mounting rail,
9'-10" lengths, powder coated aluminum bracket

Fascia Hanger

Gutter Bracket
Sheathed in prePATINA blue-grey or prePATINA graphite-grey.

Plug in Outlet, welded

1 Half Round Gutter\*

4 Snap-Lock Bracket System

9 Hidden Downspout Hanger