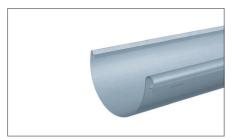

## **GUTTER SYSTEMS**

Gutters, Downspouts and Accessories

Half Round Gutter 5" and 6" in 9.84' (3m) lengths in blue-grey and 6" in graphite-grey \*

Leaf Guard
Bright rolled for half round gutters,
6.5' lengths

1 Half Round Gutter\*

4 Snap-Lock Bracket System

9 Hidden Downspout Hanger