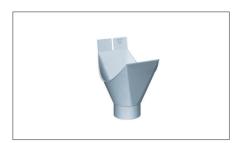

## **GUTTER SYSTEMS**

Gutters, Downspouts and Accessories

Half Round Gutter 5" and 6" in 9.84' (3m) lengths in blue-grey and 6" in graphite-grey \*

Leaf Guard
Bright rolled for half round gutters,
6.5' lengths