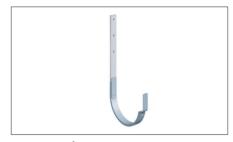

Snap-Lock Bracket System
Extruded aluminum mounting rail,
9'-10" lengths, powder coated aluminum bracket

Fascia Hanger

Gutter Bracket
Sheathed in prePATINA blue-grey or prePATINA graphite-grey.

Plug in Outlet, welded