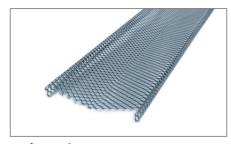

## **GUTTER SYSTEMS**

Gutters, Downspouts and Accessories

Half Round Gutter 5" and 6" in 9.84' (3m) lengths in blue-grey and 6" in graphite-grey \*

Leaf Guard
Bright rolled for half round gutters,
6.5' lengths

box gutters and square downspouts.

with removeable leaf screen

Example

2 Drip Edge 3 Leaf Guard

5 End Cap 6 Miter

7 Plug in Outlet 8 Elbow

10 Leaf Collector and Rainwater Diverter

11 Downspout 12 Draintile Extension