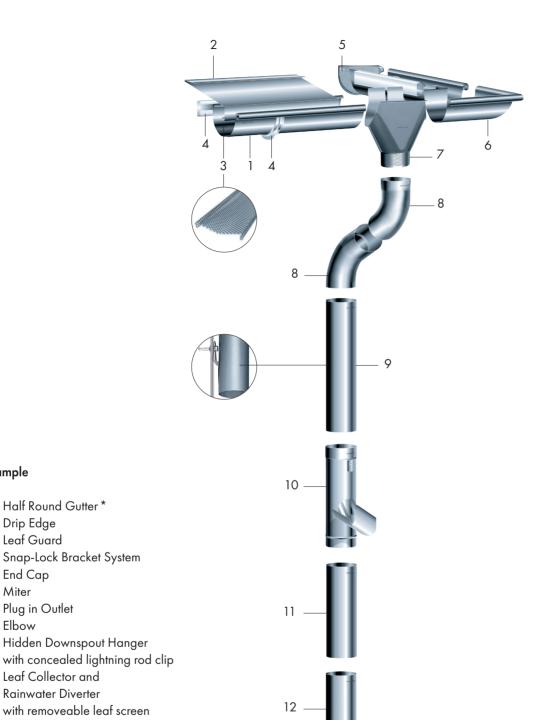

box gutters and square downspouts.

with removeable leaf screen

Example

2 Drip Edge 3 Leaf Guard

5 End Cap 6 Miter

7 Plug in Outlet 8 Elbow

10 Leaf Collector and Rainwater Diverter

11 Downspout 12 Draintile Extension

1 Half Round Gutter\*

4 Snap-Lock Bracket System

9 Hidden Downspout Hanger